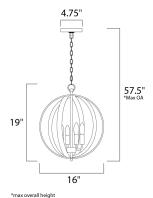

#### **MEASUREMENTS**

DIMENSION : 16" L x 16" W x 19" H

MAX OAH : 57.5" OAH

CANOPY : 4.75" W x 0.75" H x 4.75" L

HANGING WEIGHT : 6.82 lb