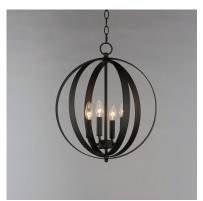

## PRODUCT DESCRIPTION

Offered in a variety of shapes and sizes, the Provident collection offers a trending style at value engineered pricing. The pivoting metal bands in your choice of Oiled Rubbed Bronze or Satin Nickel are available in sizes that fit many coordinating locations.

## **FINISHES OPTION**

Black (BK)

Oil Rubbed Bronze (OI)

Satin Nickel (SN)