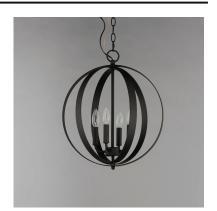

## PRODUCT DESCRIPTION

Offered in a variety of shapes and sizes, the Provident collection offers a trending style at value engineered pricing. The pivoting metal bands in your choice of Oiled Rubbed Bronze or Satin Nickel are available in sizes that fit many coordinating locations.

## **FINISHES OPTION**

Black (BK)

Oil Rubbed Bronze (OI)

Satin Nickel (SN)